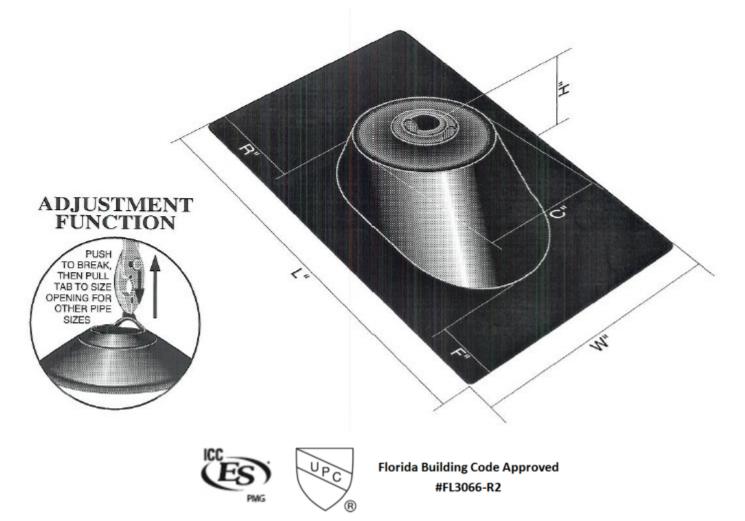

## **SPECIFICATION:**

Furnish and install hard plastic base roof vent flashing with adjustable, multi-size elastomer collar. Unit shall be Water-Tite item number checked below as manufactured by IPS Corporation, as per corresponding dimensional characteristics, or equivalent. (Do not use Petroleum based mastics, sealing compounds, or paints on collar portion of all flashings, on all hardbase, flexible, or rain collars.)

| Product Code | Model | Vent Size | Dim. W  | Dim. L | Dim. R | Dim. F | Dim. C         | Dim. H         |
|--------------|-------|-----------|---------|--------|--------|--------|----------------|----------------|
| 81700        | HB31  | 1 ¼" - 3" | 11 1⁄8" | 15″    | 3 ½"   | 2 ½"   | <b>5</b> 3/10" | 2 3⁄8″         |
| 81709        | HB41  | 1 ¼" - 4" | 12"     | 15 ½"  | 3 ⅔″   | 2 1⁄8″ | 6 ¼"           | <b>2</b> 9/10" |