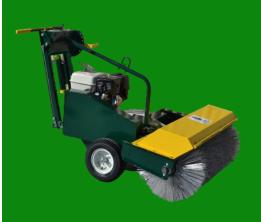

## **Specifications**

- 3-position control (L-C-R)
- Honda 9HP Engine
- Hydrostatic Transmission
- Solid Tires
- 36" Poly-Steel Brush
- 417 lbs.

## **Gator Sweeper**

The Gator Powered Sweeper has a convenient unique 3-position control. This allows the user to sweep straight, right, or left. Gator's floating power brush design assures positive bristle contact with all surfaces for an efficient cleaning and longer brush life. This brush design is a one-piece drum with slotted mounts for ease when replacing the brush. This unit also comes equipped with a smooth hydrostatic drive axle, and handle mounted, one-hand, control lever. This ensures a steady sweeping action and full control at all times. All moving parts are covered with heavy-duty covers ensuring they are protected from accidental damage. This unit has a Honda electric, gear-reduced, engine and solid tires. This powered sweeper unit is built roofer tough!