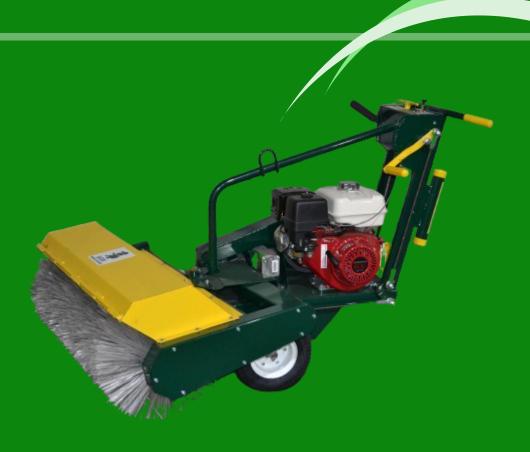

## **Specifications**

- 3-position control (L-C-R)
- Honda 9HP Engine
- Hydrostatic Transmission
- Solid Tires
- 36" Poly-Steel Brush
- 417 lbs.

## **Gator Sweeper**

The Gator Powered Sweeper has a convenient unique 3-position control. This allows the user to sweep straight, right, or left. Gator's floating power brush design assures positive bristle contact with all surfaces for an efficient cleaning and longer brush life. This brush design is a one-piece drum with slotted mounts for ease when replacing the brush. This unit also comes equipped with a smooth hydrostatic drive axle, and handle mounted, one-hand, control lever. This ensures a steady sweeping action and full control at all times. All moving parts are covered with heavy-duty covers ensuring they are protected from accidental damage. This unit has a Honda electric, gear-reduced, engine and solid tires. This powered sweeper unit is built roofer tough!